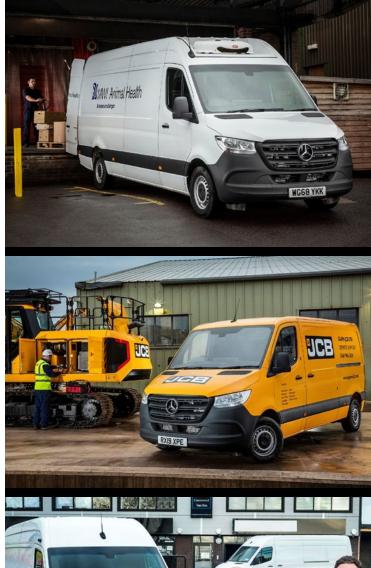

#### > Talking about efficiency

"We're already making use of the Mercedes PRO connect system, which is going to be very helpful when it comes to managing the fleet. Whereas previously a driver might have forgotten to mention that a service was due, we'll now know this is the case because we are able to monitor the status of the vehicle in real time."

Alan Cruickshank - Transport Manager South, MWI Animal Health

"Our previous vans have been equipped with telematics and we're now relying on Mercedes PRO connect technology to provide us with data on the location and maintenance status of our Sprinters, as well as on the way in which they're being driven; if the system highlights any issues in style at the wheel, these can be addressed through training."

Tim Simcock - Aftermarket Director, Gunn JCB