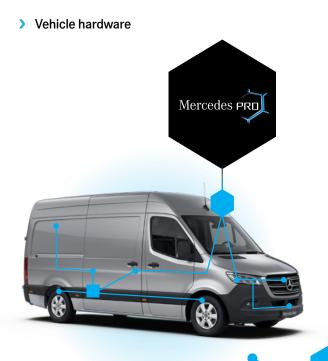

# In your vehicle...

#### Onboard Communications Module

This is the integrated onboard 'hub' for Mercedes PRO connect, hidden from view and sending powerful information. The Module is connected to 100+ vehicle sensors and sends live data via 4G to your desktop, mobile and tablet - transmitting everything from the status of wearing parts and fuel consumption to driver behaviour and the van's GPS location.

#### > Mercedes-Benz User Experience (MBUX) Headunit

Drivers can look at the 7-inch touchscreen to see messaging, navigation instructions and other updates from Mercedes PRO connect. The steering wheel touch pads offer quick and easy fingertip access, alongside 'Hey Mercedes' Voice Command Operation\*. The headunit doubles as an entertainment system too, with Apple CarPlay and Android Auto, USB port and DAB radio.

\*Standard in conjunction with navigation.

Overview How PRO connect works

Vehicle technology

Platform overview

Connect Packages Free Always Connected package

Free Always Connected package eVito Premium packages