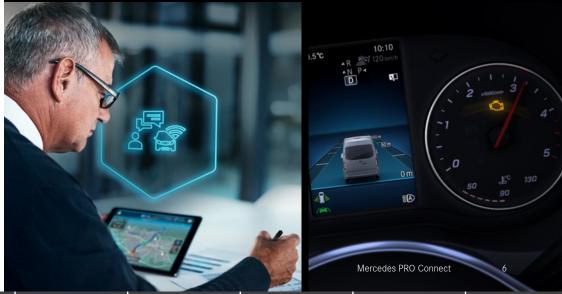

# On your desktop, tablet and mobile...

#### > Vehicle Management Tool

This is the desktop and tablet platform for Mercedes PRO connect, giving you a real-time picture of all your vehicles, along with the ability to communicate with each driver.

- The Dashboard summarises vehicle locations, maintenance status, mileage and more
- Notifications alert you to events such as a van leaving a geofenced area or having critically low brake fluid
- Vehicle Group Management lets you divide large fleets into small manageable groups
- Reminders generate messages for events such as planned tyre replacement or servicing.
- Contract Management allows you to enter details on leasing start and end date, contractually agreed mileage and account manager contacts if applicable to your business.