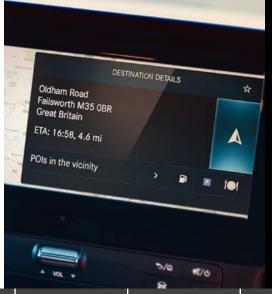

# Improved Navigation\*

| > Online Map Update                                           | Automatically keeps your map up-to-date with the very latest information                                                           |
|---------------------------------------------------------------|------------------------------------------------------------------------------------------------------------------------------------|
|                                                               | Get there faster with the best possible route guidance for the trip                                                                |
|                                                               | Find any point of interest with ease, from coffee shops to depots                                                                  |
| Live Traffic Information including     Van to X Communication | The new Sprinters communicate warnings intelligently wherever a hazard is detected, such as a slippery road or broken-down vehicle |
|                                                               | Increases the safety of your drivers and other road users                                                                          |
|                                                               | Reduces stress for drivers who can avoid traffic jams and lengthy tailbacks                                                        |
| > Multimedia Functions                                        | A wide range of features from internet radio to weather information, petrol station prices and more                                |
|                                                               | Access multimedia functions hands-free with 'Hey Mercedes' Voice Command Operation                                                 |
|                                                               | Improve driver safety by enabling them to keep their hands on the wheel more                                                       |
| > Navigation Functions                                        | Find locations easily with our geocoded map system and what3words voice navigation                                                 |
|                                                               | Avoid wrong turns thanks to updated map navigation data and locate available parking spaces                                        |

<sup>\*</sup> Improved navigation services are only applicable on New Sprinter vehicles.