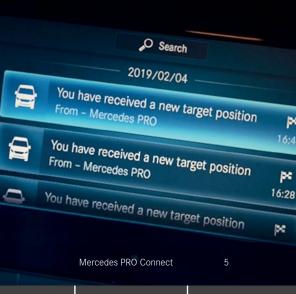

- The Dashboard summarises vehicle locations, maintenance status, mileage and more
- Notifications alert you to events such as a van leaving a geofenced area or having critically low brake fluid
- Vehicle Group Management lets you divide large fleets into small manageable groups
- Reminders generate messages for events such as planned tyre replacement or servicing.
- Contract Management allows you to enter details on leasing start and end date, contractually agreed mileage and account manager contacts if applicable to your business.

### Mercedes PRO connect app

The app allows drivers to communicate with vehicle managers and to remotely control areas of the vehicle.

- The Dashboard shows drivers information such as the fuel level, remaining range and job instructions from base
- Self-assignment allows drivers to assign themselves to different vehicles using the app, so you instantly know who's using what van
- Search function lets drivers see where the van is parked, which is handy if vehicles are being swapped over and invaluable if one has gone missing.