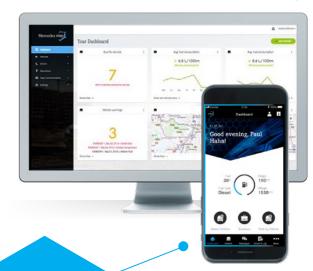

# On your desktop, tablet and mobile...

#### > Vehicle Management Tool

This is the desktop and tablet platform for Mercedes PRO connect, giving you a real-time picture of all your vehicles, along with the ability to communicate with each driver.

- The Dashboard summarises vehicle locations, maintenance status, mileage and more
- Notifications alert you to events such as a van leaving a geofenced area or having critically low brake fluid
- Vehicle Group Management lets you divide large fleets into small manageable groups
- Reminders generate messages for events such as planned tyre replacement or servicing.
- Contract Management allows you to enter details on leasing start and end date, contractually agreed mileage and account manager contacts if applicable to your business.

### Mercedes PRO connect app

The app allows drivers to communicate with vehicle managers and to remotely control areas of the vehicle.

- The Dashboard shows drivers information such as the fuel level, remaining range and job instructions from base
- Self-assignment allows drivers to assign themselves to different vehicles using the app, so you instantly know who's using what van
- Search function lets drivers see where the van is parked, which is handy if vehicles are being swapped over and invaluable if one has gone missing.